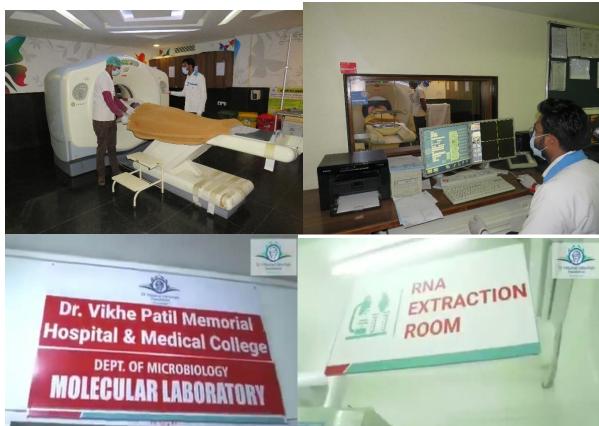

#### **Features-**

- Expert team for management of Covid cases.
- Psychiatric counselling of the patients.
- Expert nursing team.
- Dedicated mucormycosis treatment surgical team.
- Oxygen PSA Generation plant 450 LMP
- 24\*7 CT scan with expert opinion
- NABL acreeditated lab for Rapid antigen test and RTPCR.
- Covid-19 Vaccination Centre.
- Strict Covid-19 Pandemic norms in hospital and premises for all visitors.

#### Photo gallery -