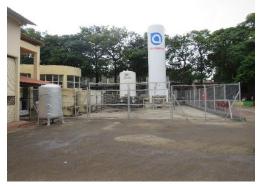

#### **Features-**

- Expert team for management of Covid cases.
- Psychiatric counselling of the patients.
- Expert nursing team.
- Dedicated mucormycosis treatment surgical team.
- Oxygen PSA Generation plant 450 LMP
- 24\*7 CT scan with expert opinion
- NABL acreeditated lab for Rapid antigen test and RTPCR.
- Covid-19 Vaccination Centre.
- Strict Covid-19 Pandemic norms in hospital and premises for all visitors.

#### Photo gallery -