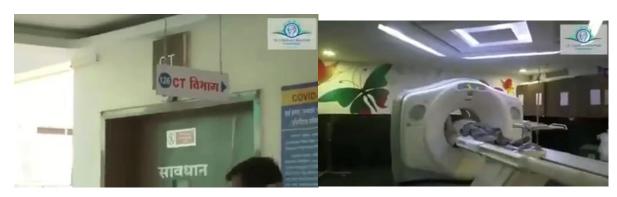

#### **Features-**

- Expert team for management of Covid cases.
- Psychiatric counselling of the patients.
- Expert nursing team.
- Dedicated mucormycosis treatment surgical team.
- Oxygen PSA Generation plant 450 LMP
- 24\*7 CT scan with expert opinion
- NABL acreeditated lab for Rapid antigen test and RTPCR.
- Covid-19 Vaccination Centre.
- Strict Covid-19 Pandemic norms in hospital and premises for all visitors.

#### Photo gallery -