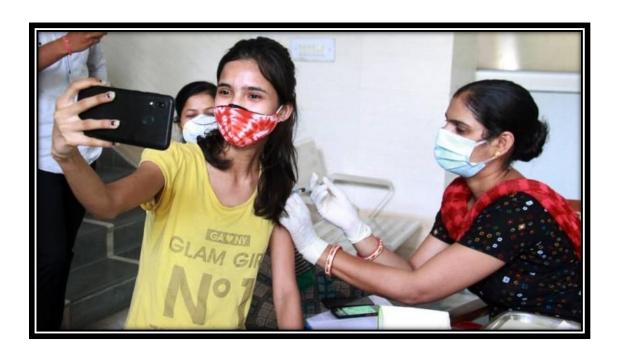

#### **Features-**

- Expert team for management of Covid cases.
- Psychiatric counselling of the patients.
- Expert nursing team.
- Dedicated mucormycosis treatment surgical team.
- Oxygen PSA Generation plant 450 LMP
- 24\*7 CT scan with expert opinion
- NABL acreeditated lab for Rapid antigen test and RTPCR.
- Covid-19 Vaccination Centre.
- Strict Covid-19 Pandemic norms in hospital and premises for all visitors.

#### **Data of Covid – 19 Vaccination Centre**

| 1 <sup>st</sup> Dose | 2 <sup>nd</sup> Dose | Total |
|----------------------|----------------------|-------|
| 2993                 | 1400                 | 4393  |

#### Photo gallery -