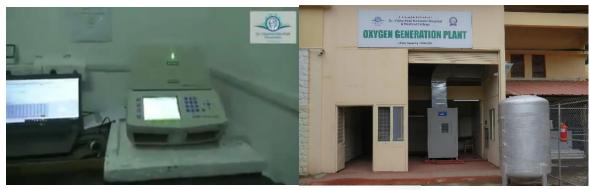

#### **Features-**

- Expert team for management of Covid cases.
- Psychiatric counselling of the patients.
- Expert nursing team.
- Dedicated mucormycosis treatment surgical team.
- Oxygen PSA Generation plant 450 LMP
- 24\*7 CT scan with expert opinion
- NABL acreeditated lab for Rapid antigen test and RTPCR.
- Covid-19 Vaccination Centre.
- Strict Covid-19 Pandemic norms in hospital and premises for all visitors.

#### Photo gallery -