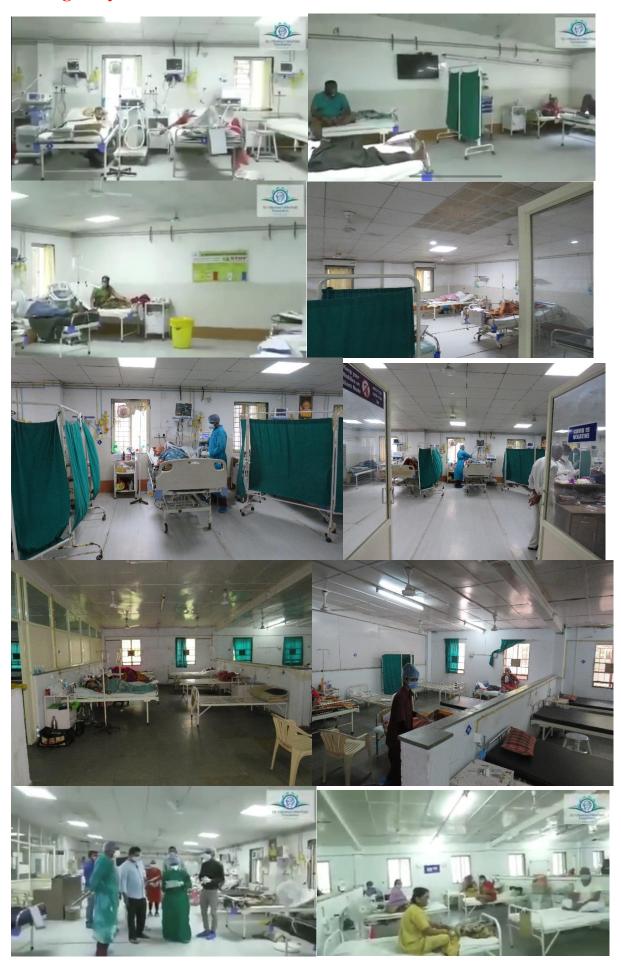

### **Medical College and Hospital**

Smt. Sindhutai Vikhe Patil Covid Care Centre

In view of COVID-19 Pandemic, the Institution has established "Smt. Sindhutai Vikhe Patil Covid Care Centre" consisting of 300 beds with 25 ventilators and all oxygen beds along with isolation and quarantine centre. Near about 2000 patients have been benefitted from this centre.

#### Photo gallery -